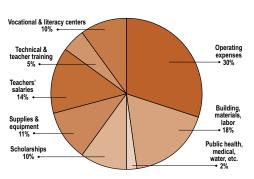

e.

#### 70%

of scholarship recipients were female.

#### 98%

of vocational training students were female.

## Our Donors

We received 22,586 gifts from 7,735 kindhearted and caring individuals, organizations, businesses, and foundations. Of those, 683 had never given to Central Asia Institute before. Our donors are making educational opportunities happen in Afghanistan, Pakistan, and Tajikistan.

We thank you from the bottom of our hearts.

GIFTS 22,586



# 2018 Financials (October 1, 2017 – September 30, 2018)

#### **CENTRAL ASIA INSTITUTE ACCREDITATIONS**

\$2.29 million raised for education

**CAI** spent 26 cents to raise a dollar **Administration** costs were **17**%













#### Source of Contributions



**Total Contributions** \$2,291,443

#### **Use of Overseas Funds**



**Total International Expenses** \$3.062.053

#### **Overseas Program Expenses by Country**



Total Overseas Program Expenses \$3.062.053

For additional financial information visit centralasiainstitute.org



Growing Our Impact

2018 Highlights

In 2018, 71,449 children women, and men benefited from CAlsupported programs – 12% more than the previous year. 58% of people served were female.

In 2018, more people received literacy and vocational training; more teachers' salaries were covered; more scholarships were awarded; more students received tutoring and college prep courses.



7,073

students enrolled in literacy programs



3,088

students enrolled in vocational training



363

teachers supported through salaries



42

construction projects benefiting 24,720 students and teacher