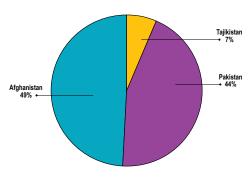

#### **Overseas Program Expenses by Country**

Total Overseas Program Expenses \$3.062.053

For additional financial information visit centralasiainstitute.org

Growing Our Impact

2018 Highlights

In 2018, 71,449 children women, and men benefited from CAlsupported programs – 12% more than the previous year. 58% of people served were female.