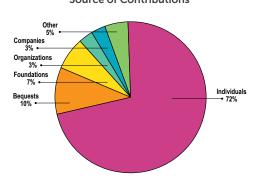

in 2018 were women and girls.

#### 59%

of teachers trained were female.

#### 70%

of scholarship recipients were female.

#### 98%

of vocational training students were female.

## Our Donors

We received 22,586 gifts from 7,735 kindhearted and caring individuals, organizations, businesses, and foundations. Of those, 683 had never given to Central Asia Institute before. Our donors are making educational opportunities happen in Afghanistan, Pakistan, and Tajikistan.

We thank you from the bottom of our hearts.

GIFTS 22,586



# 2018 Financials (October 1, 2017 – September 30, 2018)

#### **CENTRAL ASIA INSTITUTE ACCREDITATIONS**

\$2.29 million raised for education

**CAI** spent 26 cents to raise a dollar **Administration** costs were **17**%













#### Source of Contributions



**Total Contributions** \$2,291,443

#### **Use of Overseas Funds**



**Total International Expenses** \$3.062.053

#### **Overseas Program Expenses by Country**



Total Overseas Program Expenses \$3.062.053

For additional financial information visit centralasiainstitute.org



Growing Our Impact

2018 Highlights

In 2018, 71,449 children women, and men benefited from CAlsupported programs – 12% more than the previous year. 58% of people served were female.

In 2018, more people received literacy and vocational training; more teachers' salaries were covered; more scholarships were awarded; more students received tutoring and college prep courses.



7,073

students enrolled in literacy programs



3,088

students enrolled in vocational training



363

teachers supported through salar