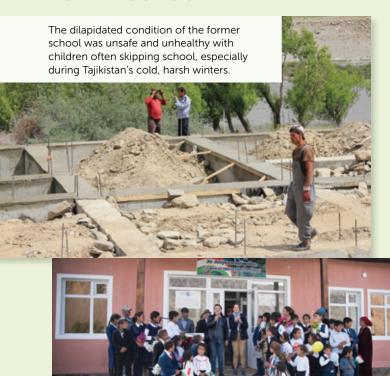

### Your Kindness Built A School

Secretary

Member

Jennifer Beaston Hedrick

Mina Sherzoy

Member

Member

Thanks to you, 52 children ages 2 to 11 are now learning in a safe, warm, dry classroom, allowing them and future generations of Tajik children to thrive.